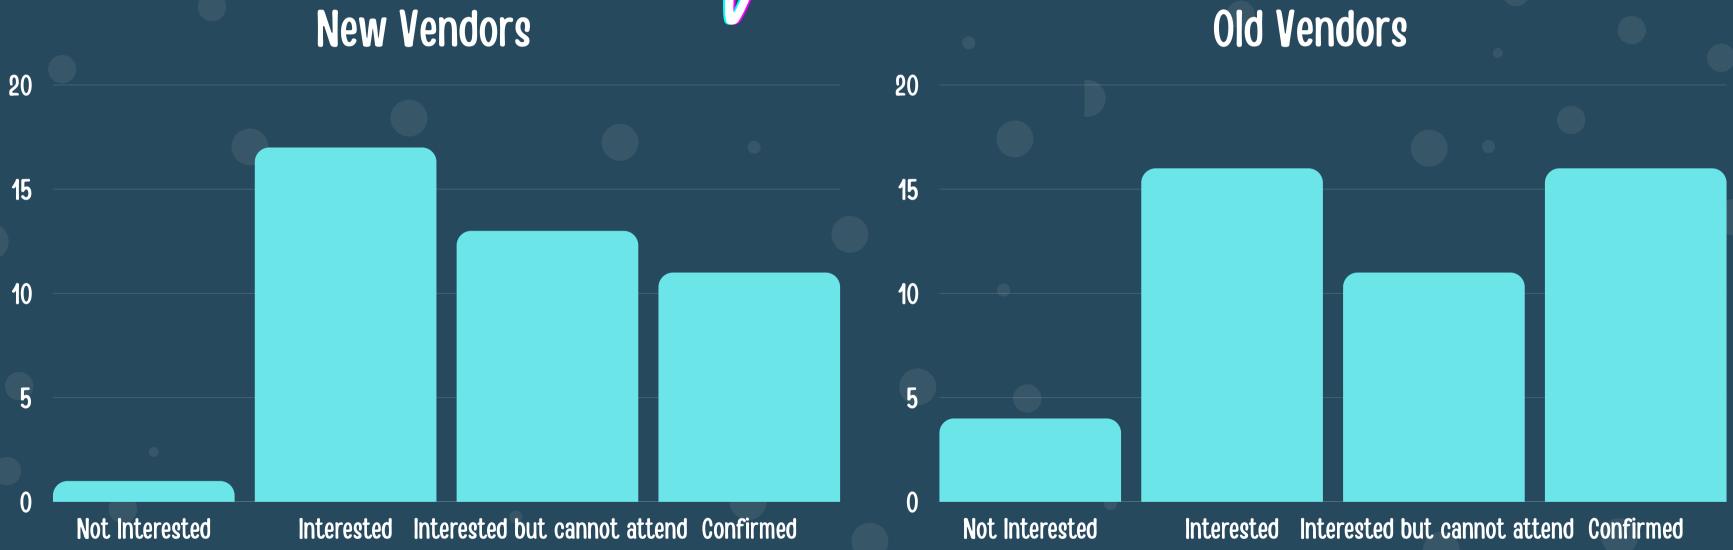

Outreach Old Vendors: 175 New Vendors: 129

Reached out to 304 small businesses, with 175 old vendors from the past semesters and 129 new vendors! We confirmed 47 vendors, and we saw <u>45</u> come out!